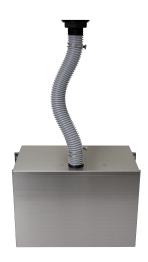

## WATERTAP

Activation distance adjustable between 0.78" - 4.72"

Technical specifications

- · Stainless steel
- · Spout: Ø50/Ø38 x L8.66" x H6.69"
- $\cdot$  Power connection: AC (6V)
- Net weight: 3.74 lb