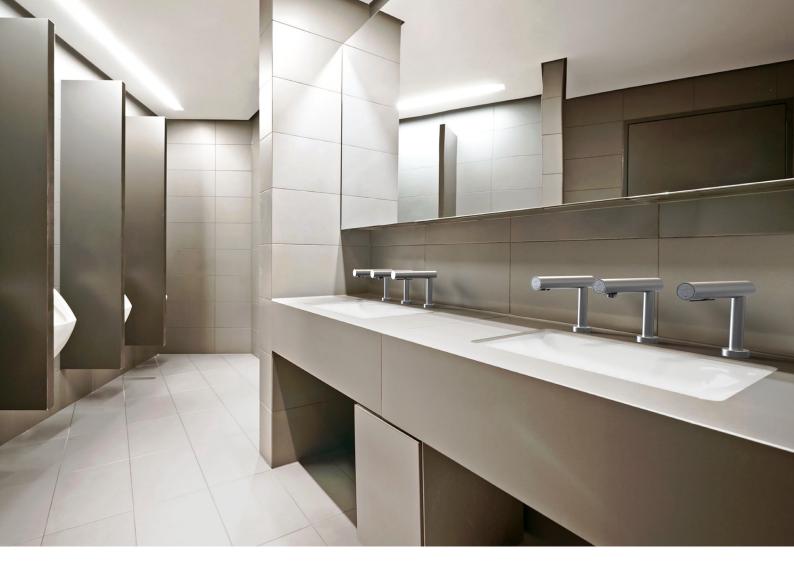

## DAN DRYER TAPS

Deck mounted high-speed hand dryer, soap dispenser and water faucet

- · Hygienic and space-saving
- · Touch-free operation
- $\cdot$  No waste water on the floor

DAN DRYER TAPS is a product line consisting of sensor-operated hand dryers, soap dispensers and water faucets. The products start and stop without user contact; they are efficient, visually appealing and can be installed separately or as a complete family.

The product design stands out thanks to its practical, hygienic and space-saving features. Touch-free operation ensures a maximum level of hygiene and the convenience of washing and drying hands at the same place means no water drips on the floor.

A solution that works for a modern look and frees up more wall space in commercial washrooms; ideal for architects and construction projects to integrate at the very beginning of the design thinking phase.