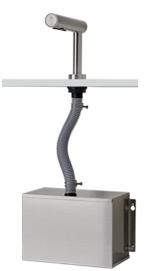

## AIRTAP

Drying cycle of 10-15 sec.

Intelligent temperature control technology and automatic heating adjustment

Powerful commutator motor with carbon brushes

Technical specifications

- · Stainless steel
- · Spout: Ø50/Ø38 x L8.66" x H6.69"
- Motor block: W 12.04" x D 5.94" x H7.59"/H7.59"
  Tube length: 11.81" 12.59"
- Power connection: 230 V, 50/60 Hz, Class I
- · Net weight: 13.22 lb