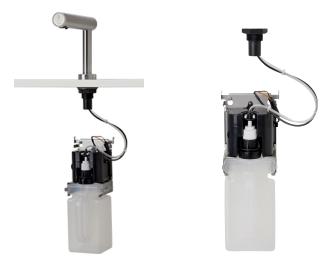

Holds 1.5 | liquid soap (=1,000-1,500 doses) or foam soap (=1,875-2,500 doses)

- Technical specifications
- · Stainless steel
- Spout: Ø50/Ø38 x L8.66" x H6.69"
- Pump incl. tank: W 4.25" x D 5.11" x H 12.20" Tube length: max. 9.84"
- Power connection: AC (0.6V)
- · Net weight: 4.18 lb